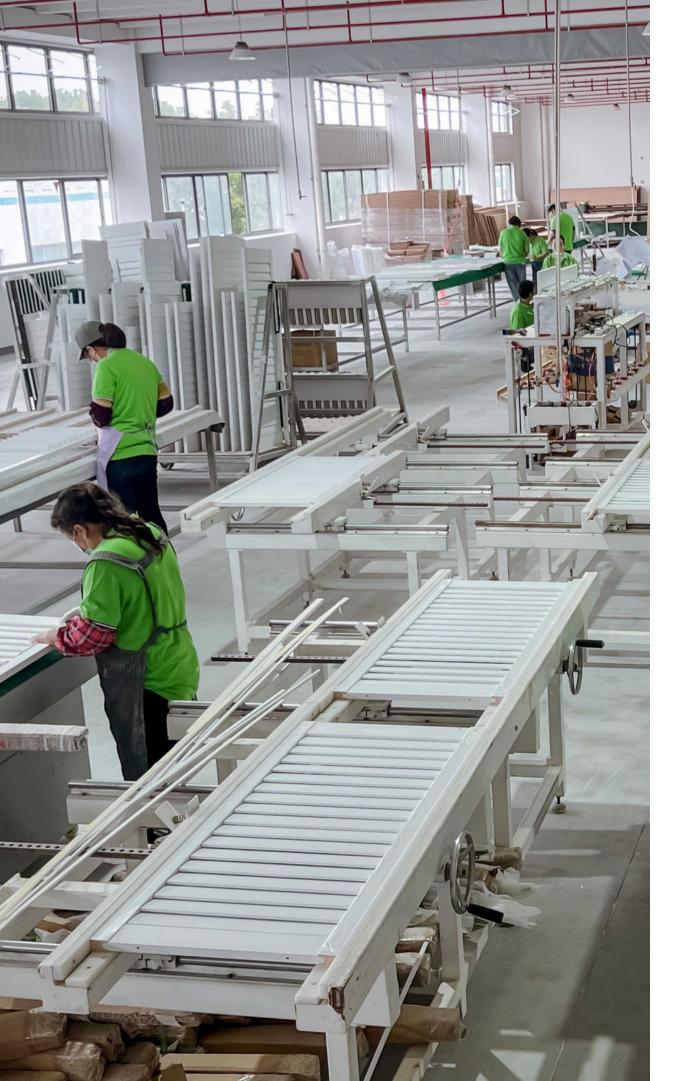

### **Production Facilities**

Fujian Workshops:

250 square meters per day

Shanghai Workshop:

900 square meters per day

Jiangsu Workshop:

**100 square meters per day** 

11 14