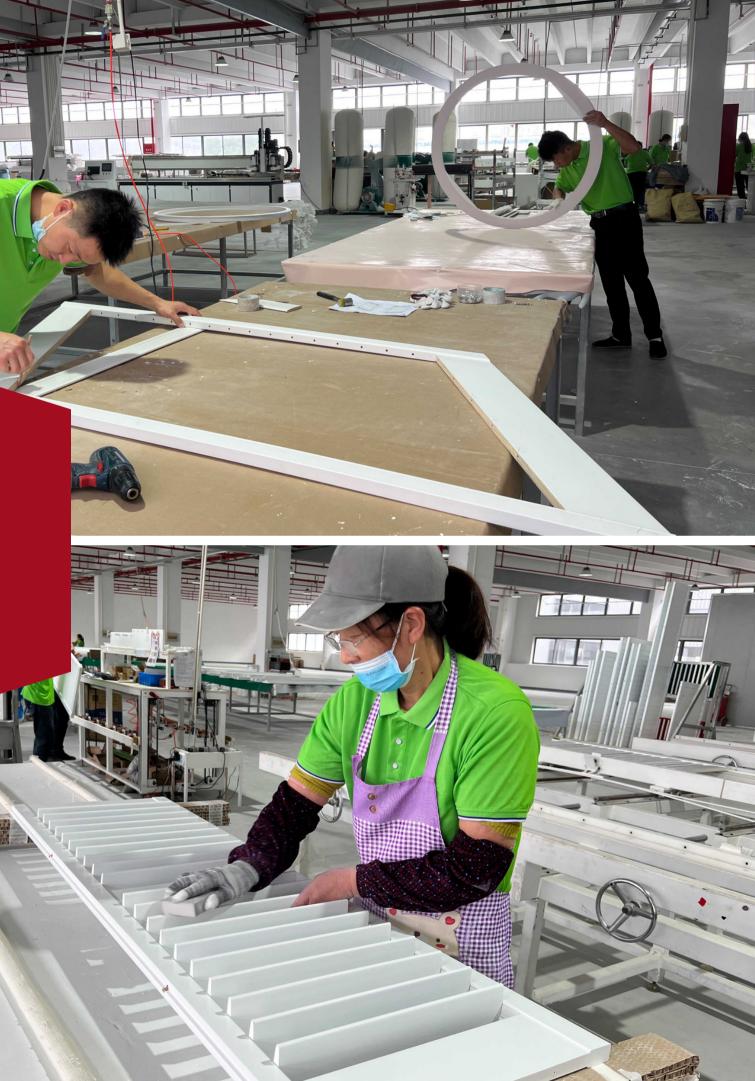

### **Production Facilities**

Fujian Workshops:

250 square meters per day

Shanghai Workshop:

900 square meters per day

Jiangsu Workshop:

**100 square meters per day** 

11 14