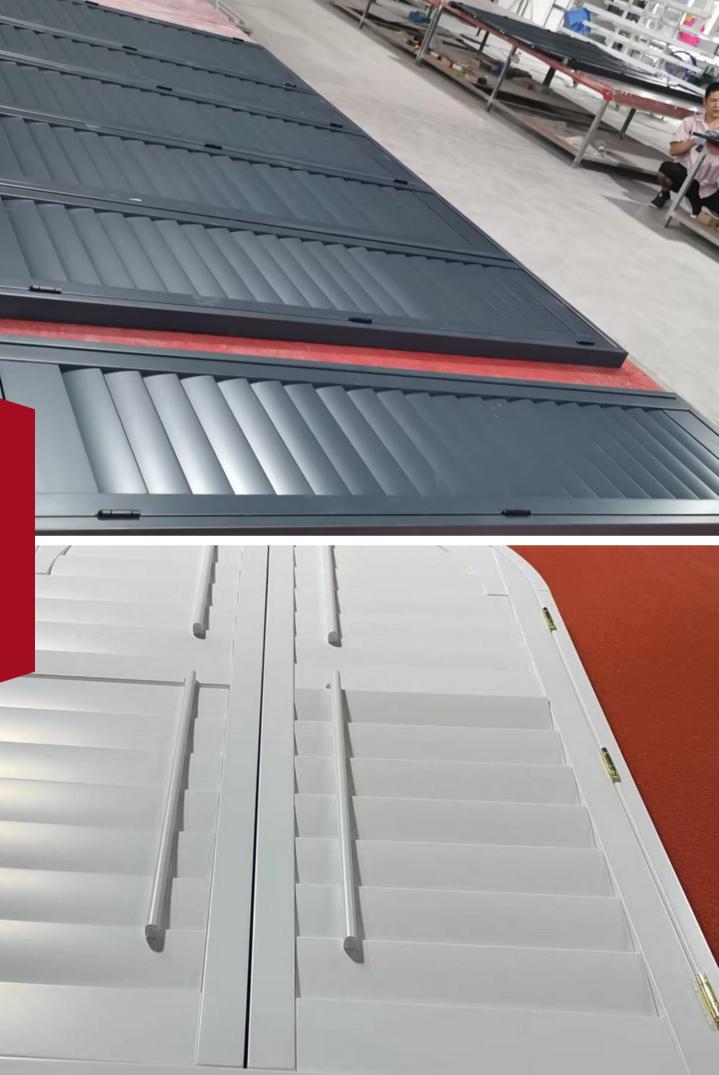

#### The Stages of Production

#### Packing

05

Wrap shutters in bubble wrap, cardboard, or foam - label packages with the order number, brand, etc.

- Enforce rigorous QC standards during manufacturing to maintain strength, durability, and appearance.
- Apply treatments to safeguard shutters from moisture and UV damage and allow for
- Craft shutters with woodworking techniques like

### The Stages of Production

5

#### Packing

Package shutters securely with cushioning materials and label with order details for shipment.

Stringent quality control ensures strength, durability, and