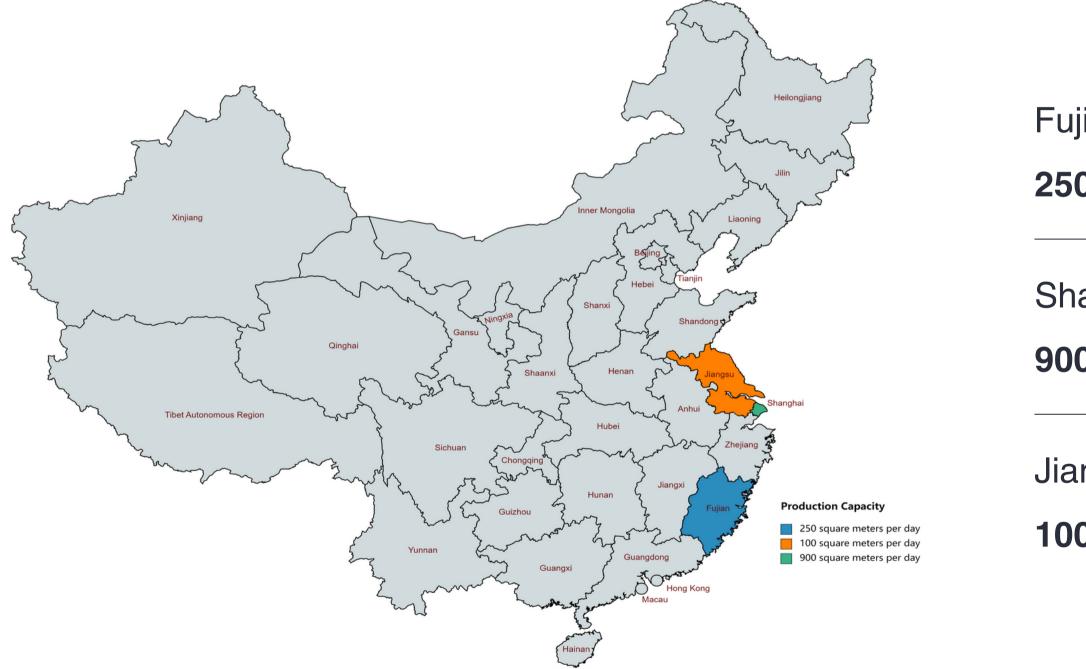

### **Production Facilities**

Fujian Workshops:

250 square meters per day

Shanghai Workshop:

900 square meters per day

Jiangsu Workshop:

**100 square meters per day** 

11 14