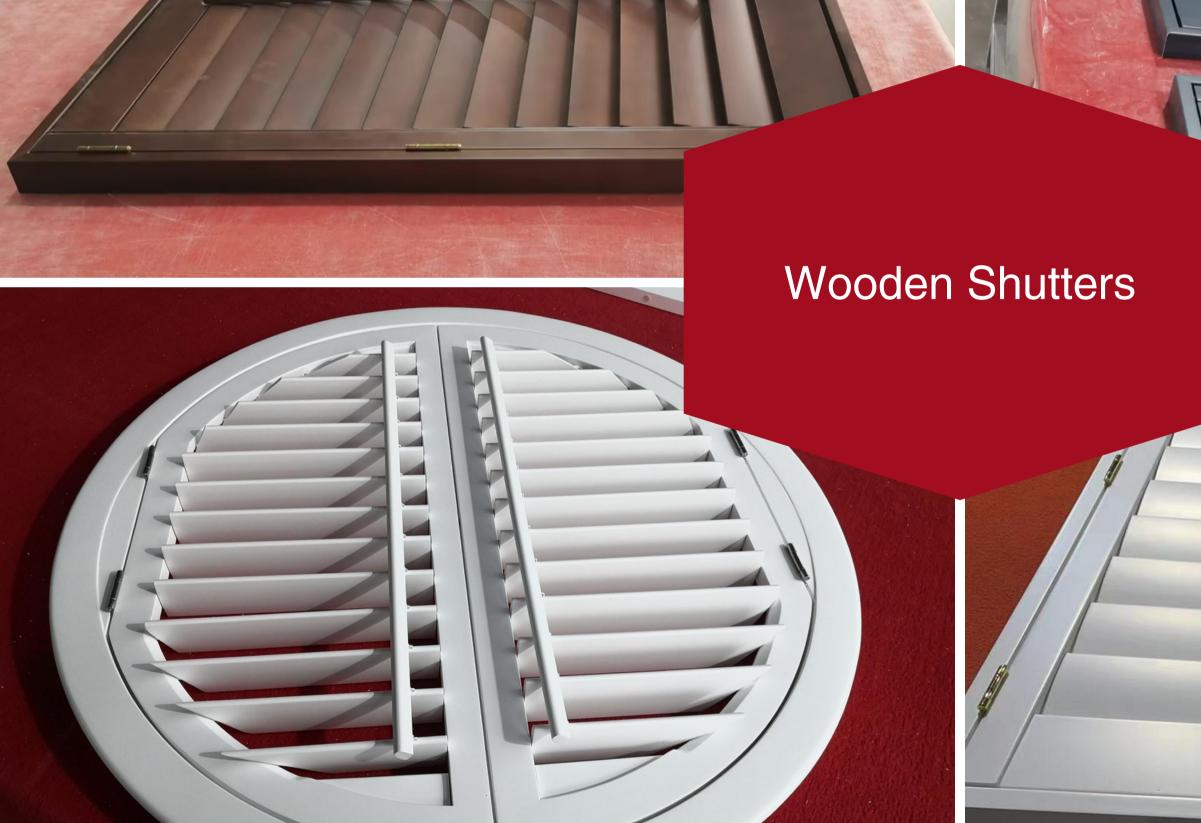

### Product Portfolio

Goodwood Shutters offers an extensive range of plantation shutters, each with its unique qualities to cater to various customer needs.

**Back to Agenda** 

#### **Basswood Shutters**

The most popular choice

#### **Paulownia Shutters**

The most cost-effective choice

#### **PVC Shutters**

Aluminum core reinforcement

#### White Ash Shutters

Exquisite Russian imported white ash

#### **Poplar Shutters**

A preferred choice for solid shutters