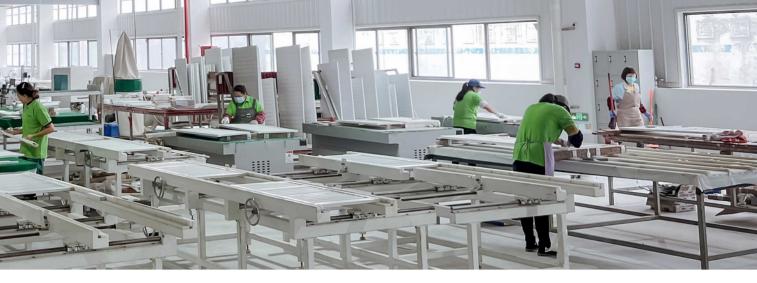

### **Production Facilities**

Fujian Workshops:

250 square meters per day

Shanghai Workshop:

900 square meters per day

Jiangsu Workshop:

**100 square meters per day** 

11 14