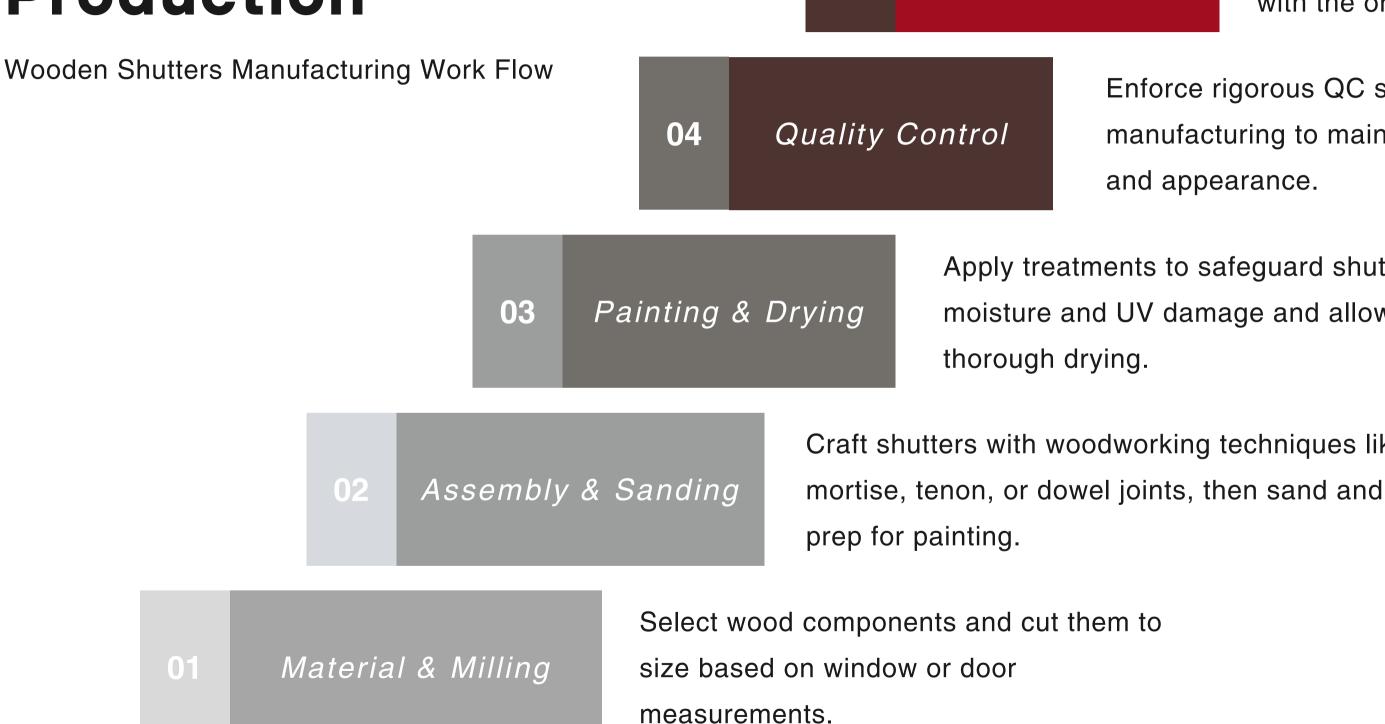

#### The Stages of Production

#### Packing

05

Wrap shutters in bubble wrap, cardboard, or foam - label packages with the order number, brand, etc.

- Enforce rigorous QC standards during manufacturing to maintain strength, durability, and appearance.
- Apply treatments to safeguard shutters from moisture and UV damage and allow for
- Craft shutters with woodworking techniques like

### The Stages of Production

5

#### Packing

Package shutters securely with cushioning materials and label with order details for shipment.

Stringent quality control ensures strength, durability, and