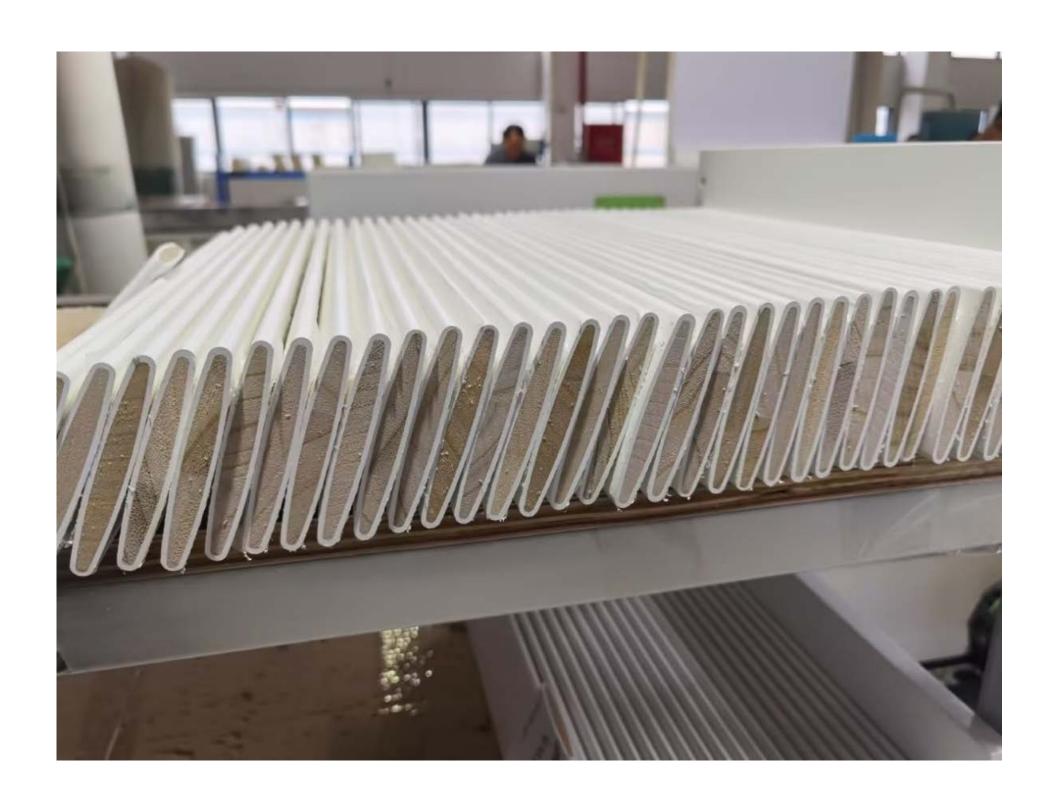

# White Primed Timber Components

#### **Timber Options**

Basswood, Poplar, Paulownia, and Radiata Pine

Pre-primed for a smooth, flat finish, no sanding required.

#### **Efficient Assembly**

Primed components for a more efficient production.