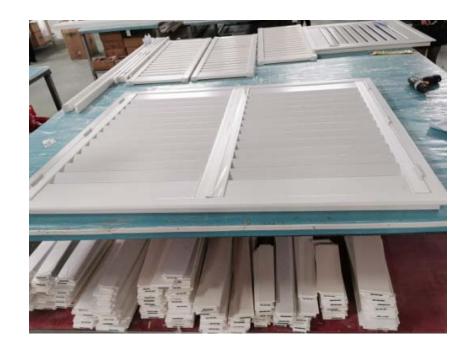

# 2. Goodwood Products

**PVC Shutter Components** 

100% virgin PVC

**Hollow PVC Components** 

A more cost-effective option

**Wood Shutter Components** 

Basswood, Poplar, Paulownia, Pine

**Fully Assembled Shutters** 

# **PVC Shutter Components**

#### 100% Virgin PVC

Uses 100% virgin PVC for superior performance.

#### **60 Extrusion Lines**

Capable of producing 60 containers per month.

#### **Extensive Profiles**

Over 250 existing profiles to meet diverse needs.