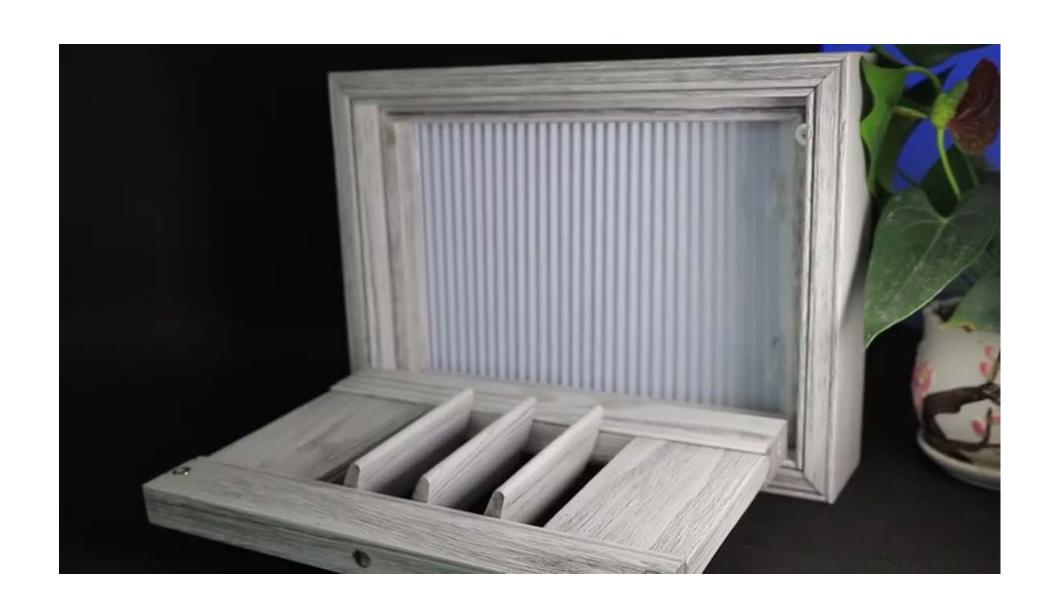

### **Enhanced Shading**

Combining honeycomb shades to create a new blackout shutter solution.