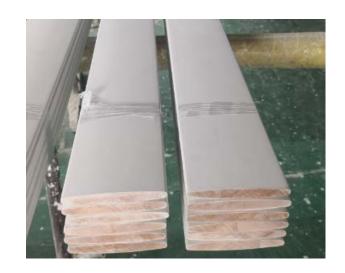

# White Primed Timber Components

#### **Timber Options**

Basswood, Poplar, Paulownia, and Radiata Pine

Pre-primed for a smooth, flat finish, no sanding required.

#### **Efficient Assembly**

Primed components for a more efficient production.