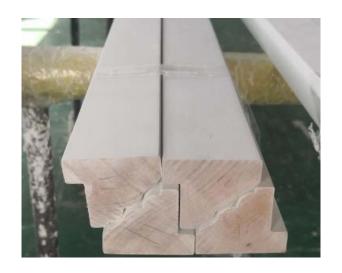

# White Primed Timber Components

#### **Timber Options**

Basswood, Poplar, Paulownia, and Radiata Pine

Pre-primed for a smooth, flat finish, no sanding required.