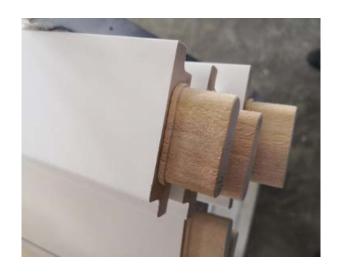

# White Primed Timber Components

#### **Timber Options**

Basswood, Poplar, Paulownia, and Radiata Pine

Pre-primed for a smooth, flat finish, no sanding required.