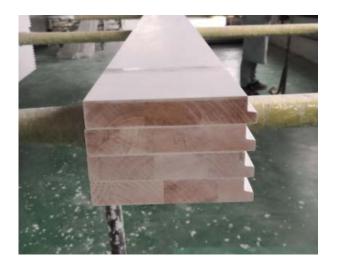

# **Pre-Painted Basswood Components**

**Quick Assembly** 

Fast and easy for shutters assembly saving time and labor costs.

Clean & Efficient Process

Pre-painted components keep your workshop clean and reduce times.

**Low Defect Rate** 

No cracking or chipping issues, ensuring high-quality shutters.

**Custom Painting** 

Custom-designed painting machine for precise louver end finishes.