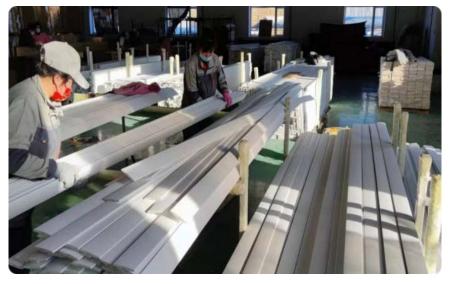

# White Primed Timber Components

#### **Timber Options**

Basswood, Poplar, Paulownia, and Radiata Pine

Pre-primed for a smooth, flat finish, no sanding required.

#### **Efficient Assembly**

Primed components for a more efficient production.