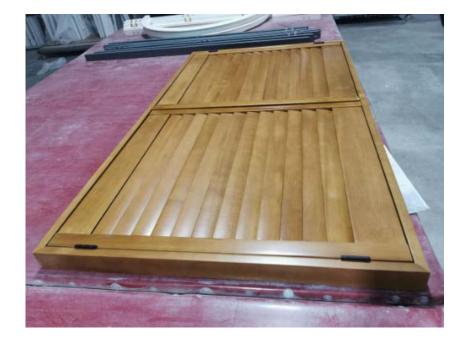

# White Primed Timber Components

#### **Timber Options**

Basswood, Poplar, Paulownia, and Radiata Pine

Pre-primed for a smooth, flat finish, no sanding required.

#### **Efficient Assembly**

Primed components for a more efficient production.

# **Pre-Painted Basswood Components**

**Quick Assembly** 

Fast and easy for shutters assembly saving time and labor costs.

Clean & Efficient Process

Pre-painted components keep your workshop clean and reduce times.

**Low Defect Rate** 

No cracking or chipping issues, ensuring high-quality shutters.

**Custom Painting** 

Custom-designed painting machine for precise louver end finishes.